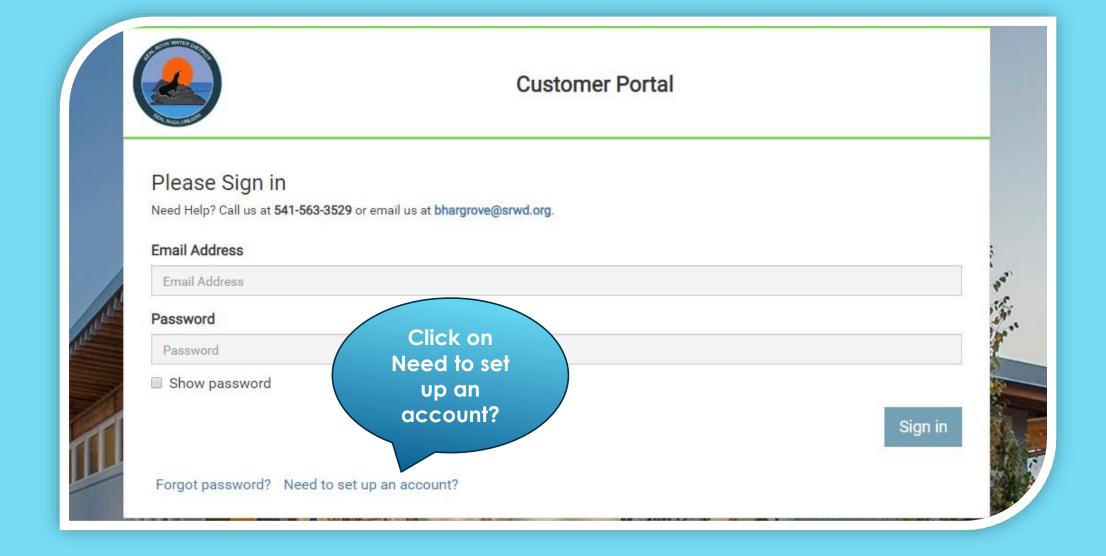

Click on Need to set up an account?

Enter your email address then click Get Started.