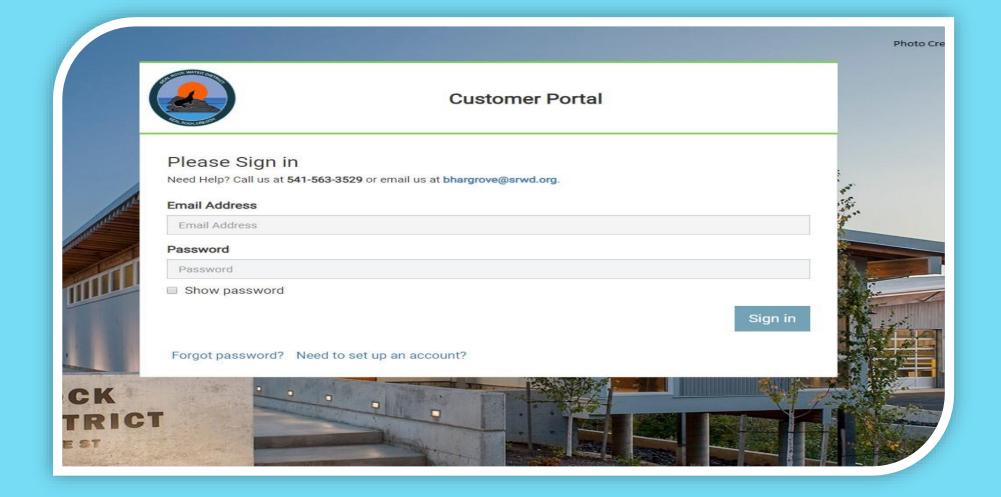

Sign in using your email address and password.

THANK YOU FOR SIGNING UP FOR THE CUSTOMER PORTAL

IF YOU HAVE ANY QUESTIONS GIVE US A CALL AT 541-563-3529 OR VISIT US AT 1037 NW GREBE STREET SEAL ROCK OREGON