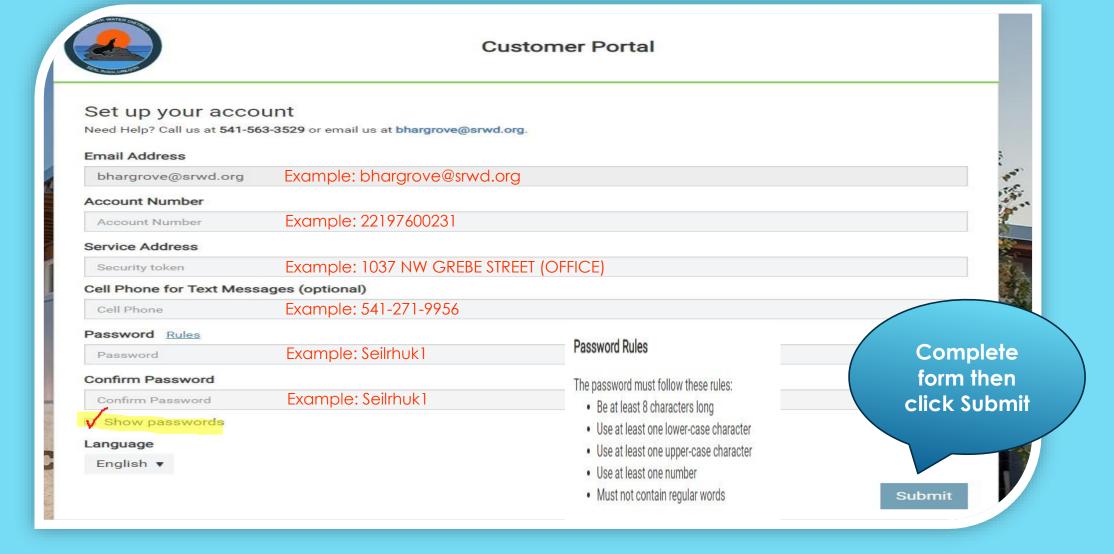

# Check your email.

An invitation was sent to bhargrove@srwd.org.

Return to Sign In

Go to your email & follow the instructions in the email.

- Enter your Account Number (do not enter periods).
- Enter your Street Address (exactly as it shows on your utility bill including capitalization & any special characters).
- Enter a cell phone number if you would like to receive text messages regarding your alerts you set up.
- Enter a Password (click Rules to view the password rules).
- · Once you click Submit you will be taken back to the login screen.