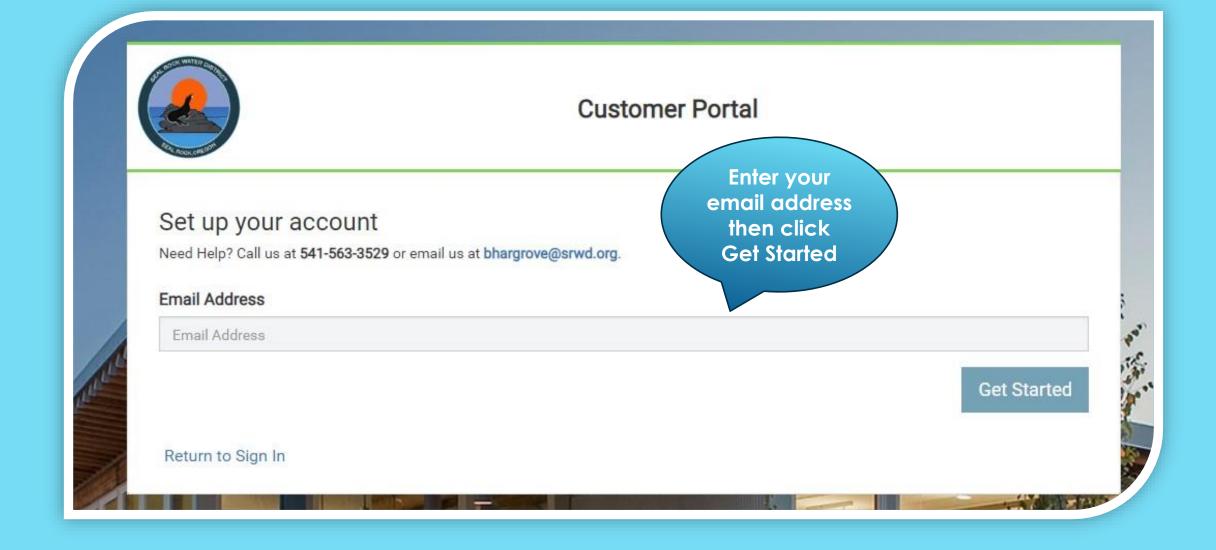

Click on Need to set up an account?

Enter your email address then click Get Started.